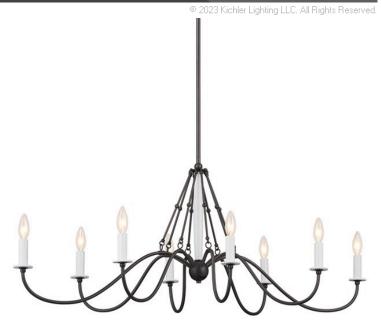

## **FIXTURE ATTRIBUTES**

Housing

Primary Material Steel
Max Stem Tilt 90.0 Degrees

Shade Included n/a

**Product/Ordering Information** 

 SKU
 52457AVI

 Finish
 Anvil Iron

 Style
 Cottagecore

## **Finish Options**

Anvil Iron