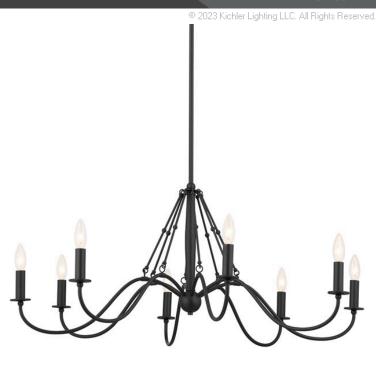

## **FIXTURE ATTRIBUTES**

Housing Primary Material Steel Max Stem Tilt 90.0 Degrees Shade Included n/a

**Product/Ordering Information** 

52456BKT SKU Finish Textured Black Style Cottagecore UPC 783927014809