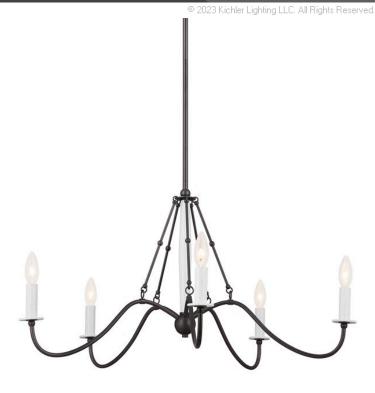

#### **Product/Ordering Information**

52455AVI SKU Finish Anvil Iron Style Cottagecore UPC 783927014601