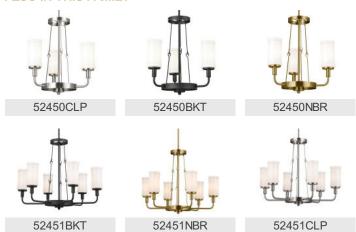

.kichler.com/warranty

**Dimensions** 

 Base Backplate
 5.00" DIA

 Weight
 22.50 LBS

 Height
 37.25"

 Overall Height
 79.00"

 Width
 39.75"

Electrical

Input Voltage 120.00V

**Light Source** 

Dimmable n/a
Lamp Included Not Included
Max or Nominal Watt 60.00
# of Bulbs/LED Modules 9

Mounting/Installation

Connector Yes
Interior/Exterior INTERIOR
Lead Wire Length 132"
Location Rating Dry
Mounting Weight 16.25 LBS
Wire Connectors Wire Nuts

## **FIXTURE ATTRIBUTES**

Housing

Diffuser Description Opal
Primary Material Steel
Max Stem Tilt 90.0 Degrees

Shade Included n/a

**Product/Ordering Information** 

 SKU
 52452NBR

 Finish
 Natural Brass

 Style
 Cottagecore

 UPC
 783927014571

## **Finish Options**

Classic Pewter

Natural Brass

Textured Black



## **ALSO IN THIS FAMILY**