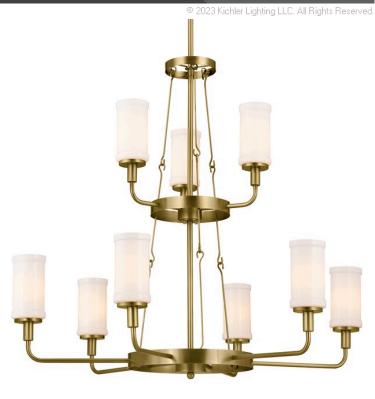

## **SPECIFICATIONS**

Certifications/Qualifications

ADA Compliant n/a Prop65 Yes

www.kichler.com/warranty

**Dimensions** 

 Base Backplate
 5.00" DIA

 Weight
 22.50 LBS

 Height
 37.25"

 Overall Height
 79.00"

 Width
 39.75"

Electrical

Input Voltage 120.00V

**Light Source** 

Dimmable n/a
Lamp Included Not Included
Max or Nominal Watt 60.00
# of Bulbs/LED Modules 9

Mounting/Installation

Connector Yes
Interior/Exterior INTERIOR
Lead Wire Length 132"
Location Rating Dry
Mounting Weight 16.25 LBS
Wire Connectors Wire Nuts

## **FIXTURE ATTRIBUTES**

Housing

Diffuser Description Opal
Primary Material Steel
Max Stem Tilt 90.0 Degrees

Shade Included n/a

**Product/Ordering Information** 

 SKU
 52452NBR

 Finish
 Natural Brass

 Style
 Cottagecore

 UPC
 783927014571

## **Finish Options**

Classic Pewter

Natural Brass

Textured Black