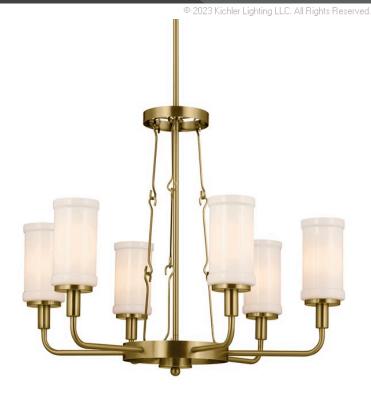

## **FIXTURE ATTRIBUTES**

Housing

Diffuser Description Opal
Primary Material Steel
Max Stem Tilt 90.0 Degrees

Shade Included n/a

**Product/Ordering Information** 

 SKU
 52451NBR

 Finish
 Natural Brass

 Style
 Cottagecore

 UPC
 783927013970

## **Finish Options**

Classic Pewter

Natural Brass