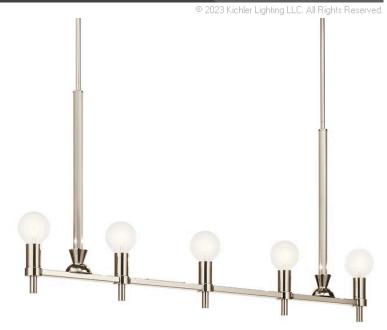

## **Product/Ordering Information**

SKU 52425PN Finish Nickel Textured Style Art Deco **UPC** 783927016742.0