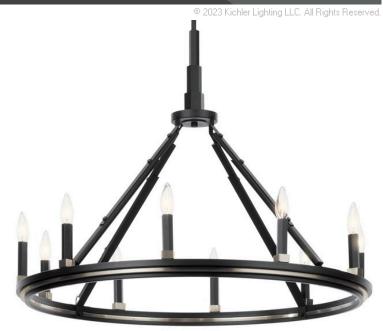

#### **SPECIFICATIONS**

| of Edit Idal Idal                                                                                           |                                                      |
|-------------------------------------------------------------------------------------------------------------|------------------------------------------------------|
| Certifications/Qualifications                                                                               |                                                      |
|                                                                                                             | www.kichler.com/warranty                             |
| Dimensions                                                                                                  |                                                      |
| Base Backplate Weight Height Overall Height Width                                                           | 5.00" DIA<br>16.25 LBS<br>27.50"<br>66.00"<br>34.25" |
| Electrical                                                                                                  |                                                      |
| Input Voltage                                                                                               | 120.00V                                              |
| Light Source                                                                                                |                                                      |
| Dimmable                                                                                                    | n/a                                                  |
| Mounting/Installation                                                                                       |                                                      |
| Connector Interior/Exterior Lead Wire Length Location Rating Mounting Style Mounting Weight Wire Connectors | Yes INTERIOR 156" Dry Stem Hung 16.25 LBS Wire Nuts  |
|                                                                                                             |                                                      |

#### **FIXTURE ATTRIBUTES**

| Housing          |              |
|------------------|--------------|
| Primary Material | Steel        |
| Max Stem Tilt    | 90.0 Degrees |

## **Product/Ordering Information**

SKU 52421BK
Finish Black
Style Art Deco

UPC 783927018869.0

## **Finish Options**

Black

**Brushed Natural Brass** 