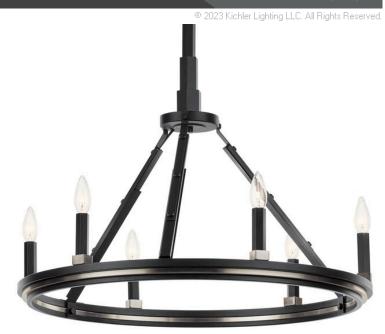

## **SPECIFICATIONS**

| of Edit ICATIONS                                                                                            |                                                      |
|-------------------------------------------------------------------------------------------------------------|------------------------------------------------------|
| Certifications/Qualifications                                                                               |                                                      |
|                                                                                                             | www.kichler.com/warranty                             |
| Dimensions                                                                                                  |                                                      |
| Base Backplate Weight Height Overall Height Width                                                           | 5.00" DIA<br>12.00 LBS<br>24.00"<br>62.00"<br>27.00" |
| Electrical                                                                                                  |                                                      |
| Input Voltage                                                                                               | 120.00V                                              |
| Light Source                                                                                                |                                                      |
| Dimmable                                                                                                    | n/a                                                  |
| Mounting/Installation                                                                                       |                                                      |
| Connector Interior/Exterior Lead Wire Length Location Rating Mounting Style Mounting Weight Wire Connectors | Yes INTERIOR 156" Dry Stem Hung 12.00 LBS Wire Nuts  |

## **FIXTURE ATTRIBUTES**

| Housing          |              |
|------------------|--------------|
| Primary Material | Steel        |
| Max Stem Tilt    | 90.0 Degrees |

## **Product/Ordering Information**

 SKU
 52420BK

 Finish
 Black

 Style
 Art Deco

 UPC
 783927018852.0

## **Finish Options**

Black

**Brushed Natural Brass** 