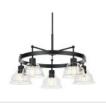

## **SPECIFICATIONS**

| Certifications/Qualifications |                          |
|-------------------------------|--------------------------|
| Prop65                        | Yes                      |
|                               | www.kichler.com/warranty |
| Dimensions                    |                          |
| Base Backplate                | 5.00" DIA                |
| Weight                        | 15.00 LBS                |
| Height                        | 17.75"                   |
| Overall Height                | 56.00"                   |

31.50"

**Electrical** 

Width

Input Voltage 120.00V

**Light Source** 

Dimmable n/a

Mounting/Installation

Connector Yes Interior/Exterior **INTERIOR** Lead Wire Length 156" **Location Rating** Dry Mounting Style Stem Hung Mounting Weight 9.50 LBS Wire Connectors Wire Nuts

## **FIXTURE ATTRIBUTES**

Housing

Diffuser Description Clear Primary Material Steel Max Stem Tilt

90.0 Degrees 7.87" D X 4.53" H Shade Dimensions

**Product/Ordering Information** 

SKU 52403BNB Finish **Brushed Brass** Style Industrial **UPC** 783927016773.0

## **Finish Options**

Black

**Brushed Brass** 