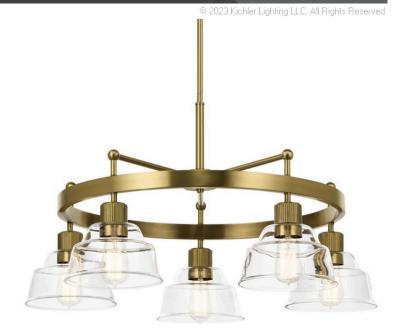

## **SPECIFICATIONS**

| Certifications/Qualifications |                          |
|-------------------------------|--------------------------|
| Prop65                        | Yes                      |
|                               | www.kichler.com/warranty |
| Dimensions                    |                          |
| Base Backplate                | 5.00" DIA                |
| Weight                        | 15.00 LBS                |
| Height                        | 17.75"                   |
| Overall Height                | 56.00"                   |

31.50"

**Electrical** 

Width

Input Voltage 120.00V

**Light Source** 

Dimmable n/a

Mounting/Installation

Connector Yes Interior/Exterior **INTERIOR** Lead Wire Length 156" **Location Rating** Dry Mounting Style Stem Hung Mounting Weight 9.50 LBS Wire Connectors Wire Nuts

## **FIXTURE ATTRIBUTES**

Housing

Diffuser Description Clear Primary Material Steel Max Stem Tilt

90.0 Degrees 7.87" D X 4.53" H Shade Dimensions

**Product/Ordering Information** 

SKU 52403BNB Finish **Brushed Brass** Style Industrial **UPC** 783927016773.0

## **Finish Options**

Black

**Brushed Brass** 