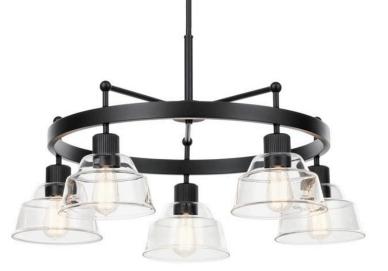

## Eastmont<sup>™</sup> 5 Light Chandelier Black and Walnut Wood

5.00" DIA 15.00 LBS 17.75" 56.00" 31.50"

120.00V

n/a

Clear

Steel

90.0 Degrees 7.87" D X 4.53" H

52403BK

### **SPECIFICATIONS**

#### **Certifications/Qualifications**

| Dimensions     |
|----------------|
| Base Backplate |
| Weight         |
| Height         |
| Overall Height |
| Width          |
|                |

Electrical

Housing

SKU

Finish

Style

UPC

Input Voltage

**Light Source** Dimmable

Mounting/Installation Connector Interior/Exterior Lead Wire Length Location Rating Mounting Style Mounting Weight Wire Connectors

**FIXTURE ATTRIBUTES** 

**Product/Ordering Information** 

**Brushed Brass** 

**Polished Nickel** 

**Diffuser Description** 

Shade Dimensions

Primary Material

**Finish Options** Black

Max Stem Tilt

#### Yes INTERIOR 156" Dry Stem Hung 9.50 LBS Wire Nuts