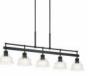

## Eastmont<sup>™</sup> 5 Light Chandelier Black and Walnut Wood

5.00" DIA 15.00 LBS 17.75" 56.00" 31.50"

120.00V

n/a

Clear

Steel

90.0 Degrees 7.87" D X 4.53" H

52403BK

## **ALSO IN THIS FAMILY**

52405BK

52405BNB

52402BK

52402BNB

52403BNB

52404BK

52403BK