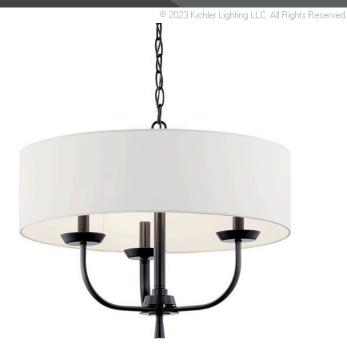

## **SPECIFICATIONS**

Certifications/Qualifications

**ADA Compliant** N/A

www.kichler.com/warranty

**Dimensions** 

Base Backplate 4.50" DIA Chain/Stem Length 36" Weight 5.30 LBS Height 15.00" Overall Height 54.00" 20.00" Width

## **FIXTURE ATTRIBUTES**

Housing

**Primary Material** Steel Shade Description Fabric Shade Shade Included Yes

**Product/Ordering Information** 

SKU 52384BK Finish Black Style Traditional **UPC** 783927011419