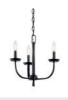

## **SPECIFICATIONS**

Certifications/Qualifications

**ADA Compliant** N/A

www.kichler.com/warranty

**Dimensions** 

Base Backplate 4.50" DIA Chain/Stem Length 36" Weight 5.30 LBS Height 15.00" Overall Height 54.00" 20.00" Width

**Light Source** 

Dimmable Yes Dimmable Notes

Dimmable when used with dimmer switch (sold separately); when using LED bulbs, see bulb manufacturer

dimming specifications.

Not Included Lamp Included

Lamp Type В

Light Source Incandescent Max or Nominal Watt 60.00

# of Bulbs/LED Modules 3 Max Wattage/Range 60.00

Socket Type E12 (Candelabra)

Mounting/Installation

Interior/Exterior **INTERIOR** Lead Wire Length 120" Location Rating Dry Mounting Weight 4.00 LBS

## **FIXTURE ATTRIBUTES**

Housing

**Primary Material** Steel Shade Description Fabric Shade Shade Included Yes

**Product/Ordering Information** 

SKU 52384BK Finish Black Style Traditional **UPC** 783927011419

## **Finish Options**

Black

**Brushed Nickel** 

Olde Bronze