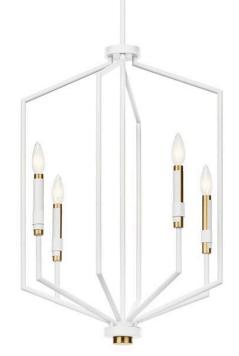

## Armand 27" 4 Light Foyer Pendant in a White Finish

5.00" DIA 10.75 LBS 27.25" 65.00" 19.25" © 2023 Kichler Lighting LLC. All Rights Reserved.

## **FIXTURE ATTRIBUTES**

**Product/Ordering Information** 

Housing Primary Material Max Stem Tilt

90.0 Degrees 52351WH

Steel

White Contemporary 783927017060.0

#### **Finish Options**

SKU

Finish

Style

UPC

White