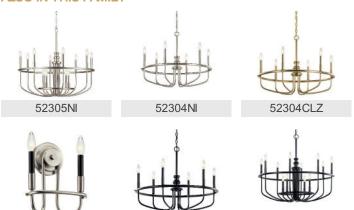

|

Dimmable Yes Not Included Lamp Included Lamp Type В Light Source Incandescent Max or Nominal Watt 60.00

2 # of Bulbs/LED Modules 60W Max Wattage/Range Socket Type CAND 105" Socket Wire

Mounting/Installation

Interior/Exterior Interior 6" Lead Wire Length Damp Location Rating Mounting Weight 0.80 LBS

## **FIXTURE ATTRIBUTES**

| Housing                      |              |
|------------------------------|--------------|
| Primary Material             | STEEL        |
| Product/Ordering Information |              |
| SKU                          | 52308BK      |
| Finish                       | Black        |
| Style                        | Traditional  |
| UPC                          | 783927603539 |

## **Finish Options**



Black



Brushed Nickel



## **ALSO IN THIS FAMILY**