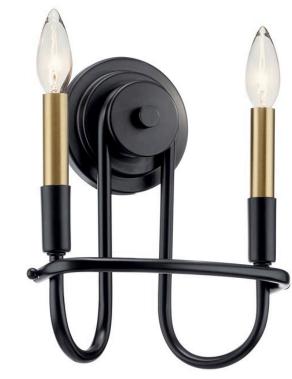

## **SPECIFICATIONS**

| Certifications/Qualifications                   |                          |
|-------------------------------------------------|--------------------------|
|                                                 | www.kichler.com/warranty |
| Dimensions                                      |                          |
| Base Backplate                                  | 5.00" DIA                |
| Extension                                       | 6.00"                    |
| Weight                                          | 0.80 LBS                 |
| Height from center of Wall opening (Spec Sheet) | 3.75"                    |
| Height                                          | 10.75"                   |
| Width                                           | 9.75"                    |
| Light Source                                    |                          |
| Bulb Product ID                                 | 4064CLR                  |

## **FIXTURE ATTRIBUTES**

| Housing                      |              |
|------------------------------|--------------|
| Primary Material             | STEEL        |
| Product/Ordering Information |              |
| SKU                          | 52308BK      |
| Finish                       | Black        |
| Style                        | Traditional  |
| UPC                          | 783927603539 |