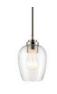

|
|                               |                          |

Electrical

Input Voltage 120.00V

**Light Source**Dimmable

Dimmable Yes
Dimmable Notes Dimm

Dimmable when used with dimmer switch (sold separately); when using LED bulbs, see bulb manufacturer

dimming specifications.

Lamp Included Not Included Max or Nominal Watt 75.00 # of Bulbs/LED Modules 1

Mounting/Installation

Interior/Exterior INTERIOR
Lead Wire Length 114"
Location Rating Dry
Mounting Weight 2.00 LBS

## **FIXTURE ATTRIBUTES**

Housing

Diffuser Description Clear Satin Etched

Primary Material Steel

Max Stem Tilt 90.0 Degrees

**Product/Ordering Information** 

 SKU
 44380BKCS

 Finish
 Black

 Style
 Traditional

 UPC
 783927011242

## **Finish Options**



Black





## **ALSO IN THIS FAMILY**



44380NICS