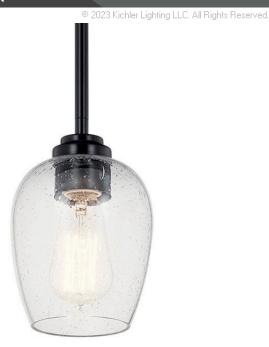

## **SPECIFICATIONS**

| Certifications/Qualifications |                          |
|-------------------------------|--------------------------|
| ADA Compliant                 | N/A                      |
|                               | www.kichler.com/warranty |
| Dimensions                    |                          |
| Base Backplate                | 5.00" DIA                |
| Chain/Stem Length             | 36"                      |
| Weight                        | 2.70 LBS                 |
| Height                        | 7.75"                    |
| Overall Height                | 46.00"                   |
| Width                         | 5.00"                    |
|                               |                          |

Lamp Included Not Included Max or Nominal Watt 75.00 # of Bulbs/LED Modules 1

Mounting/Installation

Interior/Exterior INTERIOR
Lead Wire Length 114"
Location Rating Dry
Mounting Weight 2.00 LBS

## **FIXTURE ATTRIBUTES**

Housing

Diffuser Description Clear Satin Etched

Primary Material Steel

Max Stem Tilt 90.0 Degrees

**Product/Ordering Information** 

 SKU
 44380BKCS

 Finish
 Black

 Style
 Traditional

 UPC
 783927011242