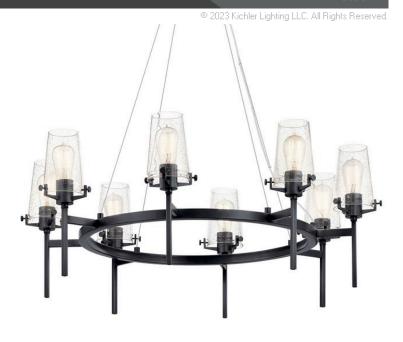

## **SPECIFICATIONS**

Certifications/Qualifications

**ADA Compliant** N/A

www.kichler.com/warranty

**Dimensions** 

Base Backplate 6.00" DIA Chain/Stem Length 36" Weight 17.60 LBS Height 36.00" Overall Height 74.00" Width 38.00"

**Electrical** 

120.00V Input Voltage

**Light Source** 

Lamp Included

Dimmable Yes Dimmable Notes

Dimmable when used with dimmer switch (sold separately); when using LED bulbs, see bulb manufacturer

dimming specifications.

Not Included

Lamp Type A19

Light Source Incandescent Max or Nominal Watt 100.00 # of Bulbs/LED Modules

Max Wattage/Range 100.00 Socket Type E26 (Medium)

Mounting/Installation

Interior/Exterior INTERIOR Lead Wire Length 156" **Location Rating** Dry Mounting Weight 12.80 LBS Slope Ceiling Kit Included Yes

## **FIXTURE ATTRIBUTES**

Housing

Diffuser Description Seeded Primary Material Steel

**Product/Ordering Information** 

SKU 43695BK Finish Black Style Industrial UPC 783927011198

## **Finish Options**

Black

Chrome

Natural Brass