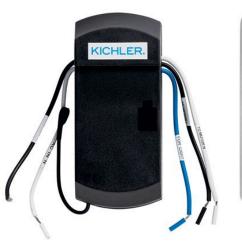

## **MOTOR FINISH**

Other Finishes

# **SPECIFICATIONS**

| Motor Specifications  |                   |        |       |
|-----------------------|-------------------|--------|-------|
| Primary Material      | Plastic           |        |       |
| Mounting/Installation |                   |        |       |
| Location Rating       | CSA UL Listed Dry |        |       |
| Dimensions            |                   |        |       |
| Weight<br>Width       | 0.49 LBS<br>2.75" | Height | 4.50" |