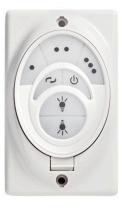

## **MOTOR FINISH**

Other Finishes

## **FIXTURE ATTRIBUTES**

| Product/Ordering Info | ormation               |                 |                         |
|-----------------------|------------------------|-----------------|-------------------------|
| SKU<br>UPC            | 371085<br>783927525572 | Finish<br>Style | Other Finishes<br>Other |
| Warranty              |                        |                 |                         |