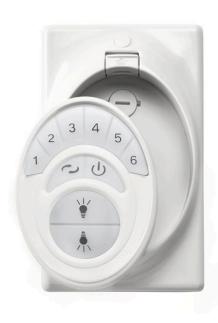

# **SPECIFICATIONS**

| Mounting/Installation |                   |                 |                                 |
|-----------------------|-------------------|-----------------|---------------------------------|
| Interior/Exterior     | Interior          | Location Rating | Accessory, Listing Not Required |
| Dimensions            |                   |                 |                                 |
| Weight<br>Width       | 0.23 LBS<br>2.75" | Height          | 5.50"                           |

## **FIXTURE ATTRIBUTES**

| Product/Ordering Inf | ormation                   |                 |                                    |
|----------------------|----------------------------|-----------------|------------------------------------|
| SKU<br>UPC           | 371075WHTR<br>783927530972 | Finish<br>Style | White Material (Not Painted) Other |
| Warranty             |                            |                 |                                    |