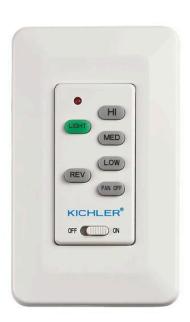

## **SPECIFICATIONS**

| Motor Specifications  |                   |                 |       |
|-----------------------|-------------------|-----------------|-------|
| Primary Material      | Plastic           |                 |       |
| Mounting/Installation |                   |                 |       |
| Interior/Exterior     | Interior          | Location Rating | Dry   |
| Dimensions            |                   |                 |       |
| Weight<br>Width       | 0.70 LBS<br>2.75" | Height          | 4.50" |

## **FIXTURE ATTRIBUTES**

| Product/Ordering Info | ormation     |        |          |  |
|-----------------------|--------------|--------|----------|--|
| SKU                   | 371045MUL    | Finish | Multiple |  |
| UPC                   | 783927449403 | Style  | Other    |  |
| Warranty              |              |        |          |  |