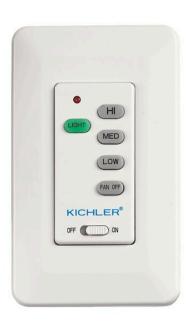

## **FIXTURE ATTRIBUTES**

| <b>Product/Ordering Inf</b> | ormation    |        |          |  |
|-----------------------------|-------------|--------|----------|--|
| SKU                         | 371042MUL   | Finish | Multiple |  |
| UPC                         | 78392744941 | Style  | Other    |  |
| Warrantv                    |             |        |          |  |