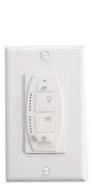

# **FIXTURE ATTRIBUTES**

| Product/Ordering Information |                          |                 |                |  |  |
|------------------------------|--------------------------|-----------------|----------------|--|--|
| SKU<br>UPC                   | 370100WH<br>783927434232 | Finish<br>Style | White<br>Other |  |  |
| Warranty                     |                          |                 |                |  |  |