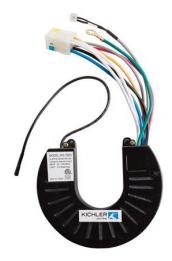

# **SPECIFICATIONS**

| Mounting/Installation |                   |                 |                                 |
|-----------------------|-------------------|-----------------|---------------------------------|
| Interior/Exterior     | Interior          | Location Rating | Accessory, Listing Not Required |
| Dimensions            |                   |                 |                                 |
| Weight<br>Width       | 0.50 LBS<br>2.75" | Height          | 5.50"                           |