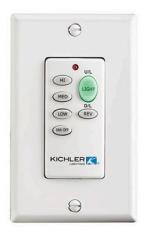

## **FIXTURE ATTRIBUTES**

| Product/Ordering Info | ormation     |        |          |  |
|-----------------------|--------------|--------|----------|--|
| SKU                   | 370038MULTR  | Finish | Multiple |  |
| UPC                   | 783927431934 | Style  | Other    |  |
| Warrantv              |              |        |          |  |