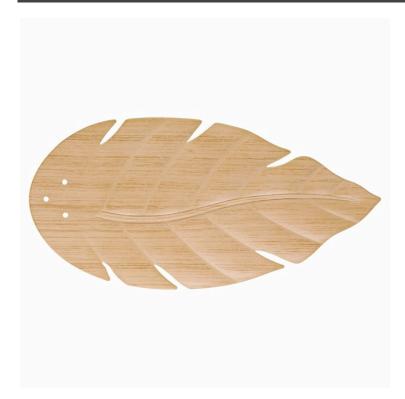

# **BLADE FINISHES**

White Washed Oak

# **FIXTURE ATTRIBUTES**

| Blade Finish & Specs              |                         |                                    |              |  |
|-----------------------------------|-------------------------|------------------------------------|--------------|--|
| Blade Finish 1<br>Blades Included | White Washed Oak<br>Yes | Blade Material<br>Number of Blades | ABS<br>5     |  |
| Product/Ordering Information      |                         |                                    |              |  |
| SKU<br>UPC                        | 370021<br>783927327411  | Finish<br>Style                    | Oak<br>Other |  |
| Warranty                          |                         |                                    |              |  |