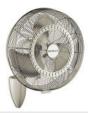

### 24" Pola Wall Fan Brushed Nickel

© 2023 Kichler Lighting LLC. All Rights Reserved.

339224NI

#### **MOTOR FINISH**

Brushed Nickel

BLADE FINISHES Brushed Nickel

#### **SPECIFICATIONS**

| Motor Specifications                              |                           |                                   |                                |
|---------------------------------------------------|---------------------------|-----------------------------------|--------------------------------|
| Amps (High)<br>Motor Type                         | 2.65<br>AC Induction      | Motor Size<br>Primary Material    | PSC139-640<br>Steel            |
| Mounting/Installation                             |                           |                                   |                                |
| Interior/Exterior<br>Low Ceiling Adaptable        | Exterior<br>No            | Location Rating                   | CSA UL Listed Wet              |
| Dimensions                                        |                           |                                   |                                |
| Weight<br>Height                                  | 37.65 LBS<br>34.25"       | Blade Sweep<br>Width              | 24<br>24.00"                   |
| FIXTURE ATTRIBUTES                                |                           |                                   |                                |
| Blade Finish & Specs                              |                           |                                   |                                |
| Blade Finish 1<br>Blade Pitch<br>Number of Blades | Brushed Nickel<br>10<br>3 | Blade Material<br>Blades Included | Steel<br>Yes                   |
| Included Control                                  |                           |                                   |                                |
| Wall Control Included                             | No                        | Remote Included                   | No                             |
| Product/Ordering Information                      |                           |                                   |                                |
| SKU<br>UPC                                        | 339224NI<br>783927524292  | Finish<br>Style                   | Brushed Nickel<br>Transitional |
| Housing                                           |                           |                                   |                                |
| Fan Primary Control System                        | Pull Chain                |                                   |                                |
| Warranty                                          |                           |                                   |                                |
|                                                   |                           |                                   |                                |