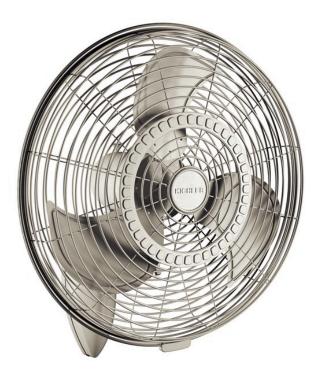

### 24" Pola Wall Fan Brushed Nickel

© 2023 Kichler Lighting LLC. All Rights Reserved.

339224NI

#### **MOTOR FINISH**

Brushed Nickel

BLADE FINISHES Brushed Nickel

#### **SPECIFICATIONS**

| Motor Specifications                              |                           |                                   |                                |
|---------------------------------------------------|---------------------------|-----------------------------------|--------------------------------|
| Amps (High)<br>Motor Type                         | 2.65<br>AC Induction      | Motor Size<br>Primary Material    | PSC139-640<br>Steel            |
| Mounting/Installation                             |                           |                                   |                                |
| Interior/Exterior<br>Low Ceiling Adaptable        | Exterior<br>No            | Location Rating                   | CSA UL Listed Wet              |
| Dimensions                                        |                           |                                   |                                |
| Weight<br>Height                                  | 37.65 LBS<br>34.25"       | Blade Sweep<br>Width              | 24<br>24.00"                   |
| FIXTURE ATTRIBUTES                                |                           |                                   |                                |
| Blade Finish & Specs                              |                           |                                   |                                |
| Blade Finish 1<br>Blade Pitch<br>Number of Blades | Brushed Nickel<br>10<br>3 | Blade Material<br>Blades Included | Steel<br>Yes                   |
| Included Control                                  |                           |                                   |                                |
| Wall Control Included                             | No                        | Remote Included                   | No                             |
| Product/Ordering Information                      |                           |                                   |                                |
| SKU<br>UPC                                        | 339224NI<br>783927524292  | Finish<br>Style                   | Brushed Nickel<br>Transitional |
| Housing                                           |                           |                                   |                                |
| Fan Primary Control System                        | Pull Chain                |                                   |                                |
| Warranty                                          |                           |                                   |                                |
|                                                   |                           |                                   |                                |