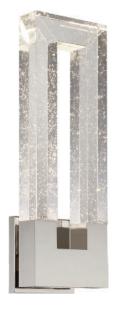

### **PRODUCT DESCRIPTION**

Sparkles emit playfully from light bouncing off bubbles frozen in solid crystal. Powerful LED light sources hidden within a polished nickel frame illuminate upwards and downwards. May be an upscale lobby sconce, a theater room sconce, or luxury bath sconce.

#### **SPECIFICATIONS**

**Construction:** Clear seedy crystal. **Light Source:** High output LED.

Finish: Polished Nickel (PN).

**Standards:** ETL & cETL damp location listed. ADA compliant.