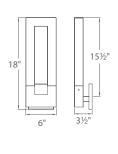

#### **ORDER NUMBER**

| Model    | Height | Wattage | Voltage        | LED<br>Lumens | Delivered<br>Lumens | Finish             |
|----------|--------|---------|----------------|---------------|---------------------|--------------------|
| WS-31618 | 18"    | 20W     | 120V-220V-277V | 1433          | 722                 | PN Polished Nickel |