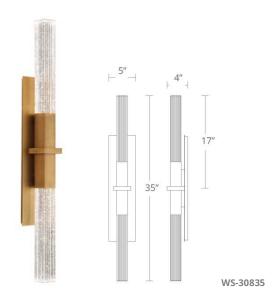

## FEATURES

- Intricately welded for seamless look
- Universal Driver (120V-220V-277V) within junction box
- Color Temperature: 3500K
- · ADA compliant
- Dimmer: ELV
- CRI: 90
- Rated Life: 50,000 hours
- Minimum Suspension: 11, Maximum Suspension: 47

### **SPECIFICATIONS**

**Construction:** V-cut K5 crystal

**Light Source:** High output LED

Finish: Aged Brass

Standards: ETL & cETL listed

## ORDER NUMBER

| Model                |            | Wattage   | Voltage   | LED Lumens | Delivered Lumens | Finish |            |  |
|----------------------|------------|-----------|-----------|------------|------------------|--------|------------|--|
| WS-30815<br>WS-30835 | 15"<br>35" | 7W<br>21W | 120V-277V | 544<br>953 | 436<br>789       | АВ     | Aged Brass |  |