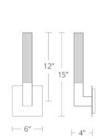

## ORDER NUMBER

| Model                |            | Wattage   | Voltage   | LED Lumens | Delivered Lumens | Finish |            |  |
|----------------------|------------|-----------|-----------|------------|------------------|--------|------------|--|
| WS-30815<br>WS-30835 | 15"<br>35" | 7W<br>21W | 120V-277V | 544<br>953 | 436<br>789       | АВ     | Aged Brass |  |