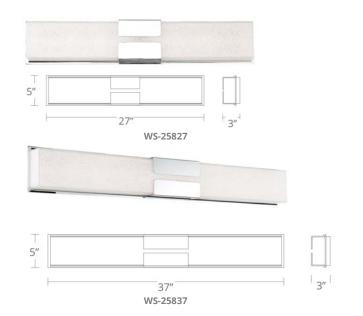

#### **SPECIFICATIONS**

**Construction:** Tempered, mitered glass diffuser with beaded glass inside for crystalline effect

Light Source: High output LED

Finish: Chrome

Standards: ETL & cETL listed

### ORDER NUMBER

| Model    |                   | Wattage           | Voltage | LED Lumens           | Delivered Lumens     | Finish |        |  |
|----------|-------------------|-------------------|---------|----------------------|----------------------|--------|--------|--|
| WS-25827 | 16"<br>27"<br>37" | 22W<br>40W<br>61W | 120V    | 2003<br>3685<br>5578 | 1214<br>2242<br>3194 | сн     | Chrome |  |

Example: WS-25827-CH