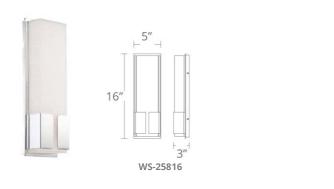

#### **SPECIFICATIONS**

**Construction:** Tempered, mitered glass diffuser with beaded glass inside for crystalline effect

Light Source: High output LED

Finish: Chrome

Standards: ETL & cETL listed

### ORDER NUMBER

| Model    |                   | Wattage           | Voltage | LED Lumens           | Delivered Lumens     | Finish |        |  |
|----------|-------------------|-------------------|---------|----------------------|----------------------|--------|--------|--|
| WS-25827 | 16"<br>27"<br>37" | 22W<br>40W<br>61W | 120V    | 2003<br>3685<br>5578 | 1214<br>2242<br>3194 | сн     | Chrome |  |

Example: WS-25827-CH