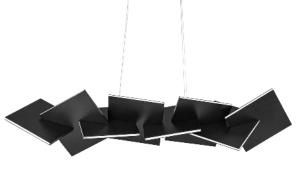

### PRODUCT DESCRIPTION

A sculpture of interlocking panels render a thought-provoking aesthetic. Barely visible power aircraft cables add intrigue. The subtle ambient illumination draws attention to thisfloating work of modern art.

# **FEATURES**

- Driver concealed within the canopy
- Edge-lit ambient illumination
- $\bullet$  Thin powered aircraft cables provide an ultra clean look for adjustable suspension
- Slide-on canopy design with minimal hardware