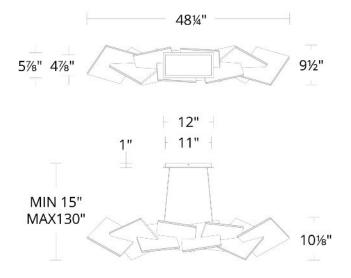

# **SPECIFICATIONS**

| Rated Life   | 50000 Hours                         |
|--------------|-------------------------------------|
| Standards    | ETL, cETL,Damp Location Listed      |
| Input        | 120-277V                            |
| Color Temp   | 3000K                               |
| CRI          | 90                                  |
| Construction | Aluminum body with acrylic diffuser |
|              |                                     |

PD-80048

| Model & Size   | Color Temp     | Finish                   | <b>LED Watts</b> | <b>LED Lumens</b> | <b>Delivered Lumens</b> |
|----------------|----------------|--------------------------|------------------|-------------------|-------------------------|
| O PD-80048 48" | 3000K<br>3000K | O BK Black O TT Titanium | 78W<br>78W       | 2992<br>2992      | 2064<br>2064            |