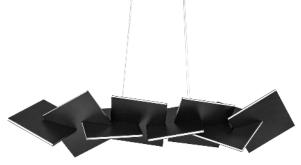

### PRODUCT DESCRIPTION

A sculpture of interlocking panels render a thought-provoking aesthetic. Barely visible power aircraft cables add intrigue. The subtle ambient illumination draws attention to thisfloating work of modern art.

# **FEATURES**

- Driver concealed within the canopy
- Edge-lit ambient illumination
- $\bullet$  Thin powered aircraft cables provide an ultra clean look for adjustable suspension
- Slide-on canopy design with minimal hardware