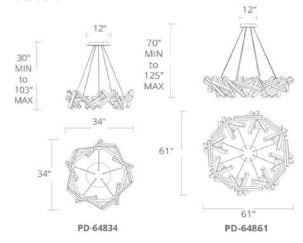

### ORDER NUMBER

| Model                |            | Wattage    | Voltage  | LED Lumens   | Delivered Lumens | Finish         |                                 |  |
|----------------------|------------|------------|----------|--------------|------------------|----------------|---------------------------------|--|
| PD-64834<br>PD-64861 | 34"<br>61" | 40W<br>60W | 120-277V | 2717<br>4010 | 2407<br>3720     | AL<br>AB<br>BK | Titanium<br>Aged Brass<br>Black |  |