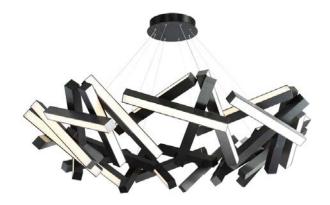

#### **PRODUCT DESCRIPTION**

Like piano keys falling through the air, Chaos freezes a moment in time with breathtaking elegance. Ultra-thin powered aircraft cables stabilize the suspension, holding everything in place with as little visual interference as possible, and each section of this sculptural form is equipped with consistent, highly efficient LEDs for refined illumination throughout. Available in brushed aluminum, aged brass or black. Let chaos reign.