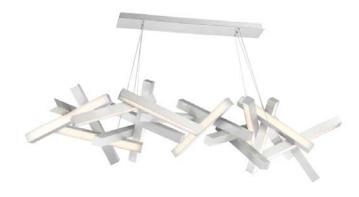

### **PRODUCT DESCRIPTION**

Like piano keys falling through the air, Chaos freezes a moment in time with breathtaking elegance. Ultra-thin powered aircraft cables stabilize the suspension, holding everything in place with as little visual interference as possible, and each section of this sculptural form is equipped with consistent, highly efficient LEDs for refined illumination throughout. Available in brushed aluminum, aged brass or black. Let chaos reign.