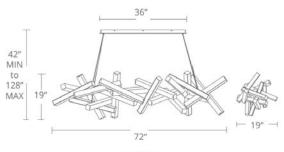

## ORDER NUMBER

| Model    |     | Wattage | Voltage   | LED Lumens | Delivered Lumens | Finish         |                                         |  |
|----------|-----|---------|-----------|------------|------------------|----------------|-----------------------------------------|--|
| PD-64872 | 72" | 58W     | 120V-277V | 3859       | 3496             | AL<br>AB<br>BK | Brushed Aluminum<br>Aged Brass<br>Black |  |