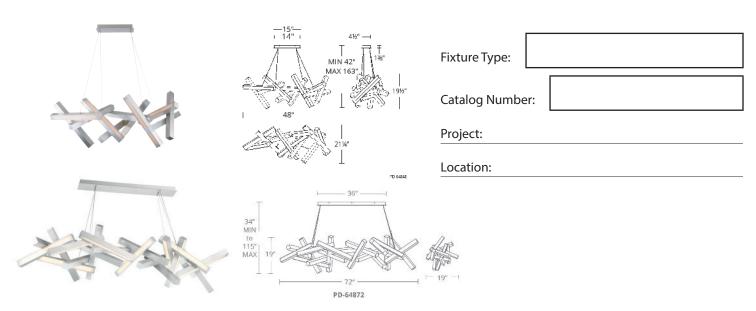

## PD-64848 / PD-64872

#### **ORDER NUMBER**

| Model                | Size       | Wattage    | Voltage   | LED<br>Lumens | Delivered<br>Lumens | Finish         |                                         |
|----------------------|------------|------------|-----------|---------------|---------------------|----------------|-----------------------------------------|
| PD-64848<br>PD-64872 | 48"<br>72" | 30W<br>58W | 120V-277V | 2336<br>3859  | 1628<br>3496        | AL<br>BK<br>AB | Brushed Aluminum<br>Black<br>Aged Brass |