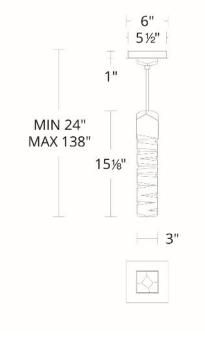

## FEATURES

- Driver concealed within the canopy
- Angular die-cast cap
- Thick sculptural K9 faceted crystal with distinct asymmetrical cuts
- Three 12" and one 6" down rods included (additional sold separately)
- Coordinating crystal accent canopy included
- Slide-on square canopy with minimal hardware

#### SPECIFICATIONS

| Rated Life   | 50000 Hours                                                       |  |  |  |
|--------------|-------------------------------------------------------------------|--|--|--|
| Standards    | ETL, cETL,Damp Location Listed,Title 24 JA8: 2019 Compliant       |  |  |  |
| Input        | 120/277V                                                          |  |  |  |
| Dimming      | TRIAC: 100-10%                                                    |  |  |  |
| Color Temp   | 3500K                                                             |  |  |  |
| CRI          | 90                                                                |  |  |  |
| Construction | Extruded aluminum body with thick K9 crystal shade and frosted PC |  |  |  |
|              | diffuser                                                          |  |  |  |
|              |                                                                   |  |  |  |