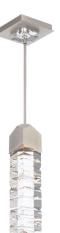

# Juliet

PD-58115

#### PRODUCT DESCRIPTION

A chiseled luminaire with a captivating sculptured texture. This design features solid faceted crystal spears dramatically carved for a prismatic impact. Matching crystal and hardwaredetails in the canopy complete this luxury pendant design engineered for enduring beauty and longevity.

## FEATURES

- Driver concealed within the canopy
- Angular die-cast cap
- Thick sculptural K9 faceted crystal with distinct asymmetrical cuts
- Three 12" and one 6" down rods included (additional sold separately)
- Coordinating crystal accent canopy included
- Slide-on square canopy with minimal hardware