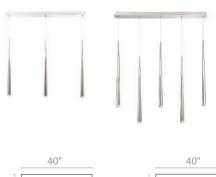

# CASCADE - model: PD-417

## **LED Interior Chandeliers**

120'

max

### **ORDER NUMBER**

|                                     | # of lights                       | Wattage            | Voltage   | LED<br>Lumens         | Delivered<br>Lumens  | Finish             |
|-------------------------------------|-----------------------------------|--------------------|-----------|-----------------------|----------------------|--------------------|
| PD-41703L<br>PD-41705L<br>PD-41723L | 3 lights<br>5 lights<br>23 lights | 23W<br>38W<br>173W | 120V-277V | 1380<br>2300<br>10575 | 1185<br>1975<br>9050 | PN Polished Nickel |