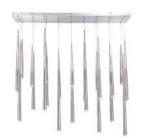

### PRODUCT DESCRIPTION

Inspired by a minimalist, industrial sensibility, cascading silhouettes spiral downward in various configurations. Exclusive hand cut clear crystal is crafted with unique hardware configurations for a brilliant shower of light. Multiple configurations available. Stunning polished nickel finish. Full range dimming.

### **ORDER NUMBER**

|                                     | # of lights                       | Wattage            | Voltage   | LED<br>Lumens         | Delivered<br>Lumens  | Finish             |
|-------------------------------------|-----------------------------------|--------------------|-----------|-----------------------|----------------------|--------------------|
| PD-41703L<br>PD-41705L<br>PD-41723L | 3 lights<br>5 lights<br>23 lights | 23W<br>38W<br>173W | 120V-277V | 1380<br>2300<br>10575 | 1185<br>1975<br>9050 | PN Polished Nickel |