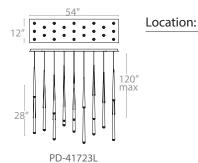

# CASCADE - model: PD-417

## **LED Interior Chandeliers**

120'

max

### **ORDER NUMBER**

|                                     | # of lights                       | Wattage            | Voltage   | LED<br>Lumens         | Delivered<br>Lumens  | Finish             |
|-------------------------------------|-----------------------------------|--------------------|-----------|-----------------------|----------------------|--------------------|
| PD-41703L<br>PD-41705L<br>PD-41723L | 3 lights<br>5 lights<br>23 lights | 23W<br>38W<br>173W | 120V-277V | 1380<br>2300<br>10575 | 1185<br>1975<br>9050 | PN Polished Nickel |