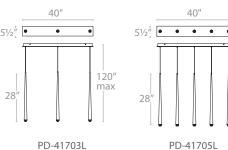

## **LED Interior Chandeliers**

120'

max

### **ORDER NUMBER**

|                                     | # of lights                       | Wattage            | Voltage   | LED<br>Lumens         | Delivered<br>Lumens  | Finish             |
|-------------------------------------|-----------------------------------|--------------------|-----------|-----------------------|----------------------|--------------------|
| PD-41703L<br>PD-41705L<br>PD-41723L | 3 lights<br>5 lights<br>23 lights | 23W<br>38W<br>173W | 120V-277V | 1380<br>2300<br>10575 | 1185<br>1975<br>9050 | PN Polished Nickel |