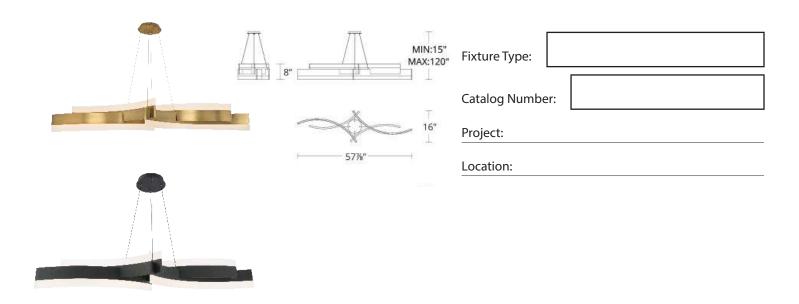

## **PRODUCT DESCRIPTION**

A sleek and sophisticated chandelier for contemporary and transitional spaces. Concave and convex arcs in black or aged brass are mirrored above and below. A statement piece for over a dining or conference table.

### **FEATURES**

- Quick spin-on canopy design with minimal hardware for easy installation
- · Curved, flowing etched lightguide material
- This power aircraft cables provide an ultra clean look for adjustable suspension height
- Universal Driver (120V-277V) concealed within the canopy
- Dimming: ELV, 0-10V, TRIAC
- · Rated Life: 50,000 hours
- Color Temp: 3000K
- CRI: 90

#### **SPECIFICATIONS**

Construction: Aluminium body with acrylic diffuser

Light Source: High output LED

Finish: Aged Brass (AB)

Standards: ETL & cETL Damp Location listed., Title 24 Compliant

#### **ORDER NUMBER**

|          | Size | Wattage | Voltage   | LED<br>Lumens | Delivered<br>Lumens | Finish |            |  |
|----------|------|---------|-----------|---------------|---------------------|--------|------------|--|
| PD-31058 | 58"  | 40W     | 120V-277V | 5300          | 2089                | АВ     | Aged Brass |  |