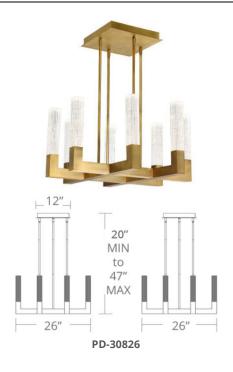

# **FEATURES**

- V-cut K5 crystal
- · Intricately welded for seamless look
- Universal Driver (120V-220V-277V) within canopy
- Dimmer: ELV, 0-10V
- CRI: 90
- Rated Life: 50000 hours
- Minimum Suspension: 17", Maximum Suspension: 47"

## ORDER NUMBER

| Model                |            | Wattage    | Voltage   | LED Lumens   | Delivered Lumens | Finish |            |  |
|----------------------|------------|------------|-----------|--------------|------------------|--------|------------|--|
| PD-30826<br>PD-30854 | 26"<br>54" | 56W<br>86W | 120V-277V | 4352<br>6528 | 3488<br>5232     | АВ     | Aged Brass |  |