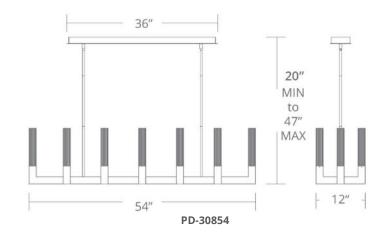

# **FEATURES**

- V-cut K5 crystal
- · Intricately welded for seamless look
- Universal Driver (120V-220V-277V) within canopy
- Dimmer: ELV, 0-10V
- CRI: 90
- Rated Life: 50000 hours
- Minimum Suspension: 17", Maximum Suspension: 47"

## ORDER NUMBER

| Model                |            | Wattage    | Voltage   | LED Lumens   | Delivered Lumens | Finish |            |  |
|----------------------|------------|------------|-----------|--------------|------------------|--------|------------|--|
| PD-30826<br>PD-30854 | 26"<br>54" | 56W<br>86W | 120V-277V | 4352<br>6528 | 3488<br>5232     | АВ     | Aged Brass |  |