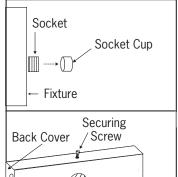

## **INSTALLATION:**

Front Panel

Wood screw -

Electrical

Box

Back

Cover

 $\mathbb{1}_{\circ}$  Remove the socket cup.