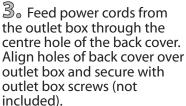

## **INSTALLATION:**

Front Panel

Wood screw -

Electrical

Box

Back

Cover

 $\mathbb{1}_{\circ}$  Remove the socket cup.