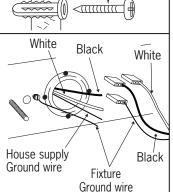

### **SAFETY PRECAUTIONS:**

- 1.TURN OFF ELECTRICAL POWER BEFORE STARTING INSTALLATION OF LIGHT FIXTURE.
- 2. THIS PRODUCT MUST BE INSTALLED IN ACCORDANCE WITH THE APPLICABLE INSTALLATION CODE BY A PERSON FAMILIAR WITH THE CONSTRUCTION AND OPERATION OF THE PRODUCT AND THE HAZARDS INVOLVED.
- 3. CONNECT THE HOUSEHOLD SUPPLY GROUND WIRE (BARE COPPER OR GREEN) TO THE GROUND WIRE (GREEN) INSERT FROM THE FIXTURE.

 $\mathbb{5}$ 。Connect house wires

Insert electrical supply cable through knock-out in the junction box.

For Multiple Electrical Box Wires

For multiple black (live) & white (neutral) wires joined in the electrical box (house wiring), attach a single "black" and "white" Jumper Wire before connecting. Strip 7mm from a 6" Jumper Wires (AWG 12-24) supplied. Then connect (push) wires into correct inserts.

⑤₀ Connect light fixture wires Connect (push) electrical wires from fixture into correct inserts. Black (live), White (neutral), Green (ground)

**ENSURE NO BARE COPPER WIRE** IS EXPOSED AFTER INSERTION ON THE BLACK AND WHITE WIRE INSERT. ENSURE THE GROUND WIRE ON THE BACK COVER IS **INSERTED TO THE GROUND INSERT.** 