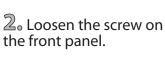

 $\mathbb{Z}_{\circ}$  To secure back cover to the front panel, insert and tighten the securing screw at the top of the fixture.

 $\mathfrak{S}_{\circ}$  Push and twist socket cups onto socket. Install the proper bulb type and wattage (not included).