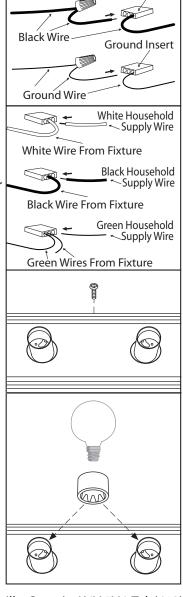

### **SAFETY PRECAUTIONS:**

- 1.TURN OFF ELECTRICAL POWER BEFORE STARTING INSTALLATION OF LIGHT FIXTURE.
- 2. THIS PRODUCT MUST BE INSTALLED IN ACCORDANCE WITH THE APPLICABLE INSTALLATION CODE BY A PERSON FAMILIAR WITH THE CONSTRUCTION AND OPERATION OF THE PRODUCT AND THE HAZARDS INVOLVED.
- 3. CONNECT THE HOUSEHOLD SUPPLY GROUND WIRE (BARE COPPER OR GREEN) TO THE GROUND WIRE (GREEN) INSERT FROM THE FIXTURE.

 $\mathbb{5}$ 。Connect house wires

Insert electrical supply cable through knock-out in the junction box.

For Multiple Electrical Box Wires

For multiple black (live) & white (neutral) wires joined in the electrical box (house wiring), attach a single "black" and "white" Jumper Wire before connecting. Strip 7mm from a 6" Jumper Wires (AWG 12-24) supplied. Then connect (push) wires into correct inserts.

⑤₀ Connect light fixture wires Connect (push) electrical wires from fixture into correct inserts. Black (live), White (neutral), Green (ground)

**ENSURE NO BARE COPPER WIRE** IS EXPOSED AFTER INSERTION ON THE BLACK AND WHITE WIRE INSERT. ENSURE THE GROUND WIRE ON THE BACK COVER IS **INSERTED TO THE GROUND INSERT.** 

 $\mathbb{Z}_{\circ}$  To secure back cover to the front panel, insert and tighten the securing screw at the top of the fixture.

 $\mathfrak{S}_{\circ}$  Push and twist socket cups onto socket. Install the proper bulb type and wattage (not included).