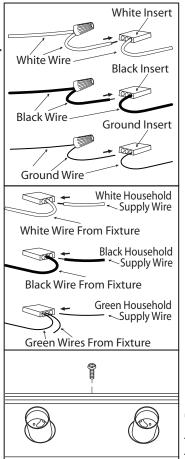

 $\mathbb{5}$ 。Connect house wires

Insert electrical supply cable through knock-out in the junction box.

For Multiple Electrical Box Wires

For multiple black (live) & white (neutral) wires joined in the electrical box (house wiring), attach a single "black" and "white" Jumper Wire before connecting. Strip 7mm from a 6" Jumper Wires (AWG 12-24) supplied. Then connect (push) wires into correct inserts.

⑤₀ Connect light fixture wires Connect (push) electrical wires from fixture into correct inserts. Black (live), White (neutral), Green (ground)

**ENSURE NO BARE COPPER WIRE** IS EXPOSED AFTER INSERTION ON THE BLACK AND WHITE WIRE INSERT. ENSURE THE GROUND WIRE ON THE BACK COVER IS **INSERTED TO THE GROUND INSERT.** 