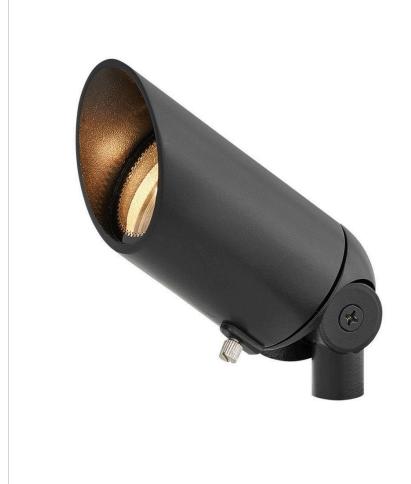

## MR16 SPOT LIGHT

## 1536SK

MR16 50W SPOT LIGHT A wiring kit and ground spike is supplied. LED conversion lamps available.

## DETAILS FINISH: Satin Black MATERIAL: Aluminum GLASS: Clear Lens DIMMABLE: No

| DIMENSIONS |      |
|------------|------|
| WIDTH:     | 5.8" |
| HEIGHT:    | 3.3" |
| DEPTH:     | 2.5  |
| WEIGHT:    | 1lb  |

## PRODUCT DETAILS:

- A wiring kit and ground spike is supplied.
- Suitable for use in wet (outdoor direct rain or sprinkler) locations as defined by NEC and CEC. Meets United States UL Underwriters Laboratories & CSA Canadian Standards Association Product Safety Standards
- Photometrics are based off bulb photometrics.
- LED conversion bulbs available
- · Classic lines and heritage details complement traditional architecture
- Striking black finish enhances design
- Recessed mount with 1/8" deep bezel