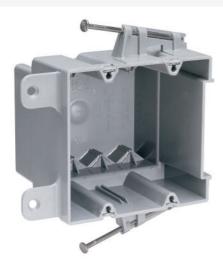

## Pass and Seymour Switch and Outlet Box

Part No. S235RAC

Double Gang Switch and Outlet Box with captive mounting nails on each end and four auto alamps on each end. It is easy toinstall with a rectangular cutout. It is durable and hasanimpact-resistant thermoplastic box. It contains innovative extras that cut installation time. 50 pack

## Features & Benefits

Quick/Click feature secures devices quickly and easily.

Does not strip when over-torqued.

4 Auto/Clamps on each end eliminate the need for separate cable clamps.