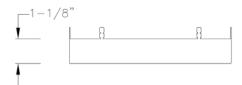

- Easy to install in both residential and commercial settings.
- $\boldsymbol{\cdot}\,$  The accessory fuses both form and function into one versatile design.
- Features a classic black finish for a modern aesthetic.
- Excellent for use in closets, hallways, stairways, or kitchens.
- Perfect for transitional, modern, contemporary, or luxury settings.
- Measures 7-inch width 1.1-inch height.
- Weighs 0.55lbs.
- Includes installation instructions and mounting hardware.
- · Progress Lighting products are designed for exceptional quality, reliability, and functionality.

Category: Close-to-Ceiling Finish: Black (Painted) Construction: Steel Construction

MOUNTING

ADDITIONAL INFORMATION

Cover fixture mounted

1-year Limited Warranty

Square: 7 in Height: 1-1/8 in