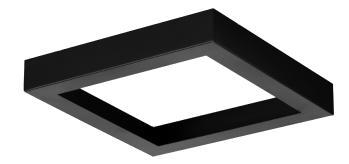

## **PROGRESS** LIGHTING<sup>™</sup>

Project:

Fixture Type:

Location:

Contact:

You'll never have to sacrifice function for style with this Edgelit square trim ring. The ring is coated in a classic black finish for a modern aesthetic. The trim ring is easy to install in both residential and commercial settings.

- Easy to install in both residential and commercial settings.
- $\boldsymbol{\cdot}\,$  The accessory fuses both form and function into one versatile design.
- Features a classic black finish for a modern aesthetic.
- Excellent for use in closets, hallways, stairways, or kitchens.
- Perfect for transitional, modern, contemporary, or luxury settings.
- Measures 7-inch width 1.1-inch height.
- Weighs 0.55lbs.
- Includes installation instructions and mounting hardware.
- · Progress Lighting products are designed for exceptional quality, reliability, and functionality.