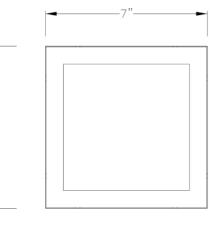

- Easy to install in both residential and commercial settings.
- $\boldsymbol{\cdot}\,$  The accessory fuses both form and function into one versatile design.
- Features a classic black finish for a modern aesthetic.
- Excellent for use in closets, hallways, stairways, or kitchens.
- Perfect for transitional, modern, contemporary, or luxury settings.
- Measures 7-inch width 1.1-inch height.
- Weighs 0.55lbs.
- Includes installation instructions and mounting hardware.
- · Progress Lighting products are designed for exceptional quality, reliability, and functionality.

Category: Close-to-Ceiling Finish: Black (Painted) Construction: Steel Construction

MOUNTING

ADDITIONAL INFORMATION

Cover fixture mounted

1-year Limited Warranty

Square: 7 in Height: 1-1/8 in