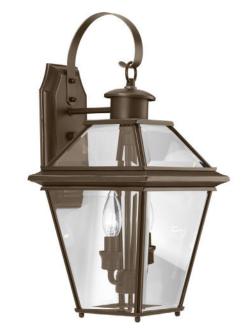

## **Burlington**

The two-light wall lantern from the Burlington outdoor collection is constructed from aluminum for durable, weather-resistant performance. An Antique Bronze finish complements the clear beveled glass. Open bottom design allows individuals to replace lamps without removing any glass shade.

- Antique Bronze finish
- Durable aluminum construction
- Complemented by clear beveled glass
- Open bottom design allows individuals to easily replace lamps

Category: Outdoor

Finish: Antique Bronze (painted)

Construction: Aluminum construction

Glass/Shade: Clear beveled glass panels

Width: 9" Height: 18-3/4" Depth: 9-3/4" H/CTR: 7-5/8"

| MOUNTING                                                        | ELECTRICAL          | LAMPING                      | ADDITIONAL INFORMATION     |
|-----------------------------------------------------------------|---------------------|------------------------------|----------------------------|
| Wall mounted                                                    | Pre-wired           | Quantity:                    | cCSAus Wet location listed |
| Mounting strap for outlet box included                          | 6" of wire supplied | Two 60w max. Candelabra Base | 1 year warranty            |
| Backplate covers a standard 4"<br>hexagonal recessed outlet box | 120 V               | E12 base phenolic socket     |                            |