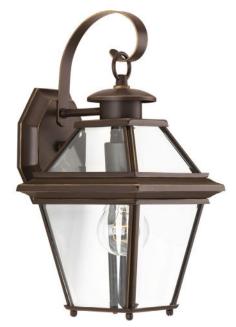

## **Burlington**

The one-light wall lantern from the Burlington outdoor collection is constructed from aluminum for durable, weather-resistant performance. An Antique Bronze finish complements the clear beveled glass. Open bottom design allows individuals to replace lamps without removing any glass shade.

- Antique Bronze finish
- Durable aluminum construction
- Complemented by clear beveled glass
- Open bottom design allows individuals to easily replace lamps

## Category: Outdoor

Finish: Antique Bronze (painted)

Construction: Aluminum construction

Glass/Shade: Clear beveled glass panels

Width: 7" Height: 12-7/8" Depth: 7-3/4" H/CTR: 4-1/8"

| MOUNTING                                                                                                                     | ELECTRICAL                                | LAMPING                                                           | ADDITIONAL INFORMATION                        |
|------------------------------------------------------------------------------------------------------------------------------|-------------------------------------------|-------------------------------------------------------------------|-----------------------------------------------|
| Wall mounted<br>Mounting strap for outlet box<br>included<br>Backplate covers a standard 4"<br>hexagonal recessed outlet box | Pre-wired<br>6" of wire supplied<br>120 V | Quantity:<br>One 100w max. Medium Base<br>E26 base ceramic socket | cCSAus Wet location listed<br>1 year warranty |