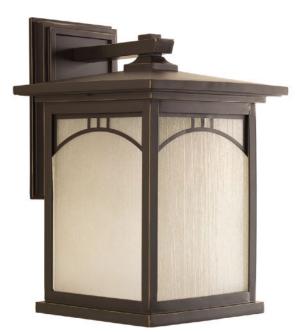

## Residence

Outdoor one-light large wall lantern with geometric details, umber textured art glass, and an Antique Bronze finish.

TYPE:

- Antique bronze finish.
- Umber textured art glass panels.
- Geometric details.

Category: Outdoor Finish: Antique Bronze (powder coat paint) Construction: Aluminum Construction Glass/Shade: Umber Textured Art glass panels

Width: 10" Height: 15-5/16" Depth: 11-1/8" H/CTR: 3-1/4"

Glass Width: 6-7/8" Height: 10-5/8"