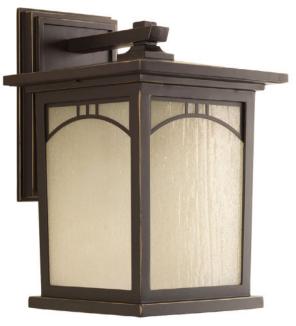

## Residence

Outdoor one-light medium wall lantern with geometric details, umber textured art glass, and an Antique Bronze finish.

- Antique bronze finish.
- Umber textured art glass panels.
- Geometric details.

Category: Outdoor

Finish: Antique Bronze (powder coat paint)

Construction: Aluminum Construction

Glass/Shade: Umber Textured Art glass panels

Width: 8"

Height: 12-3/16" Depth: 9"

H/CTR: 5"

Glass