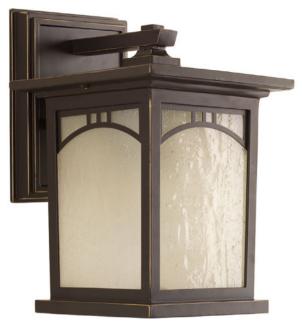

## Residence

Outdoor one-light small wall lantern with geometric details, umber textured art glass, and an Antique Bronze finish.

- Antique bronze finish.
- Umber textured art glass panels.
- Geometric details.

Category: Outdoor

Finish: Antique Bronze (powder coat paint)

Construction: Aluminum Construction

Glass/Shade: Umber Textured Art glass panels

Width: 6" Height: 9-3/16" Depth: 6-7/8" H/CTR: 3-1/2"

Glass

Width: 4-1/16" Height: 6-1/4"