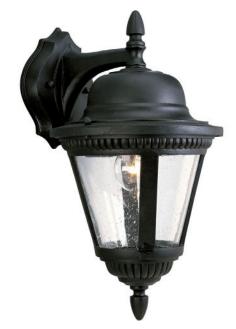

## Westport

Add a touch of rustic appeal and classic styling with beaded detailing in the Westport collection. Clear seeded glass compliments the durable powder coat finish in die-cast aluminum frames. One-light wall lantern.

• Rustic appeal with classic styling.

Beaded detailing.Clear seeded glass.

Category: Outdoor

**Finish:** Textured Black (powder with liquid top coat) **Construction:** Die-cast aluminum construction

Glass/Shade: Clear seeded glass

Width: 9" Height: 16" Depth: 10-3/8"

H/CTR: 3-1/2" (facing up)

Glass Width: 7" Height: 5-3/4"

| MOUNTING                                                                                              | ELECTRICAL                   | LAMPING                                                 | ADDITIONAL INFORMATION     |
|-------------------------------------------------------------------------------------------------------|------------------------------|---------------------------------------------------------|----------------------------|
| Wall mounted                                                                                          | Pre-wired                    | Quantity:                                               | cCSAus Wet location listed |
| Mounting strap for outlet box included  Back plate covers a standard 4" hexagonal recessed outlet box | 6" of wire supplied<br>120 V | One 100w max. Medium Base<br>Medium base ceramic socket | 1 year warranty            |
| 5.25" W., 6.75" ht., 1" depth                                                                         |                              |                                                         |                            |