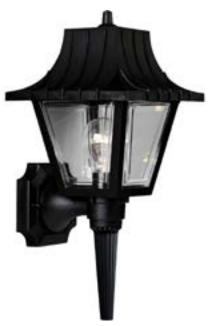

## Mansard

Wall torch with ribbed mansard roof. Beveled clear acrylic panels. Polypropelene construction.

Category: Outdoor

Finish: Black (powdercoat)

Construction: Polypropelene construction construction

Glass: Clear beveled acrylic panels

Width: 8" Height: 17" Depth: 8-1/4" H/CTR: 10-5/8"

Glass: 5-5/16" Top, 3-1/8" Bottom

Height: 5.28"

| MOUNTING                                                             | ELECTRICAL                         | LAMPING                                                  | ADDITIONAL INFORMATION                                                                                       |
|----------------------------------------------------------------------|------------------------------------|----------------------------------------------------------|--------------------------------------------------------------------------------------------------------------|
| Wall mounted  Mounting strap for outlet box included  4-1/2", 4-3/4" | Pre-wired 6" of wire supplied 120V | Quantity: 1<br>60W Medium Base<br>Medium phenolic socket | UL-CUL Wet location listed  1 year warranty  Companion Post top lantern, Wall lantern fixtures are available |