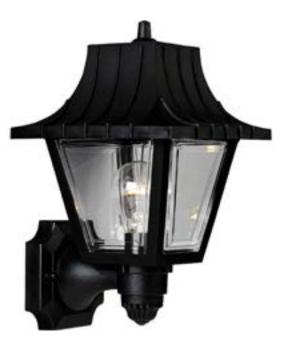

## Mansard

Wall lantern with ribbed mansard roof. Beveled clear acrylic panels. Polypropelene construction.

Category: Outdoor Finish: Black (powdercoat) Construction: Polypropelene construction construction Glass: Clear beveled acrylic panels

Width: 8" Height: 13" Depth: 8-1/4" H/CTR: 10-5/8"

Glass: 5-5/16" Top, 3-1/8" Bottom Height: 5.28"

| MOUNTING                                                                    | ELECTRICAL                               | LAMPING                                                  | ADDITIONAL INFORMATION                                                                                              |
|-----------------------------------------------------------------------------|------------------------------------------|----------------------------------------------------------|---------------------------------------------------------------------------------------------------------------------|
| Wall mounted<br>Mounting strap for outlet box<br>included<br>4-1/2", 4-3/4" | Pre-wired<br>6" of wire supplied<br>120V | Quantity: 1<br>60W Medium Base<br>Medium phenolic socket | UL-CUL Wet location listed<br>1 year warranty<br>Companion Post top lantern,<br>Wall lantern fixtures are available |