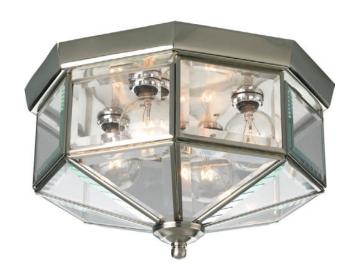

## **Beveled Glass**

Four-light octagonal close-to-ceiling fixture with clear, bound beveled glass. Solid brass construction. G-lamps recommended. Traditional styling perfect for halls, closets, porches, laundry rooms, bedroom. Brushed Nickel finish.

Clear beveled glass panels.Solid brass construction.G lamps recommended.

**Category:** Close-to-Ceiling **Finish:** Brushed Nickel (plated)

**Construction:** Solid brass Construction **Glass/Shade:** Clear Beveled glass panels