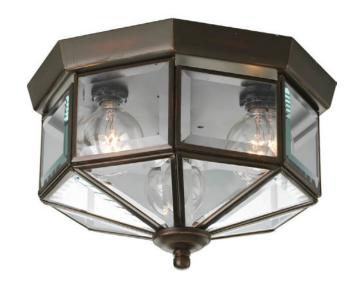

## **Beveled Glass**

Three-light octagonal close-to-ceiling fixture with clear, bound beveled glass. Solid brass construction. G-lamps recommended. Traditional styling perfect for halls, closets, porches, laundry rooms, bedroom. Antique Bronze finish.

- Clear beveled glass panels.Solid brass construction.G lamps recommended.
- Category: Close-to-Ceiling
  Finish: Antique Bronze (painted)
  Construction: Solid brass Construction
  Glass/Shade: Clear Beveled glass panels

Diameter: 9-3/4" Height: 6"

| MOUNTING ELECTRICAL LAMPING ADDITION | ONAL INFORMATION                     |
|--------------------------------------|--------------------------------------|
|                                      | Damp location listed I year warranty |