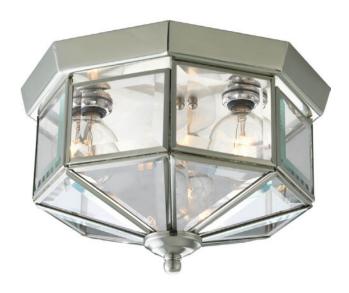

## **Beveled Glass**

Three-light octagonal close-to-ceiling fixture with clear, bound beveled glass. Solid brass construction. G-lamps recommended. Traditional styling perfect for halls, closets, porches, laundry rooms, bedroom. Brushed Nickel finish.

Clear beveled glass panels.Solid brass construction.G lamps recommended.

**Category:** Close-to-Ceiling **Finish:** Brushed Nickel (plated)

**Construction:** Solid brass Construction **Glass/Shade:** Clear Beveled glass panels

Diameter: 9-3/4" Height: 6"

| MOUNTING                                                  | ELECTRICAL                   | LAMPING                                                  | ADDITIONAL INFORMATION      |
|-----------------------------------------------------------|------------------------------|----------------------------------------------------------|-----------------------------|
| Ceiling mounted                                           | Pre-wired                    | Quantity:                                                | UL-CUL Damp location listed |
| Mounting strap for outlet box included                    | 6" of wire supplied<br>120 V | Three 25w max. Candelabra Base E12 base phenolic sockets | 1 year warranty             |
| Canopy covers a standard 4" octagonal recessed outlet box |                              |                                                          |                             |
| 9.75" W., 1.0625" ht., 9.75"<br>depth                     |                              |                                                          |                             |