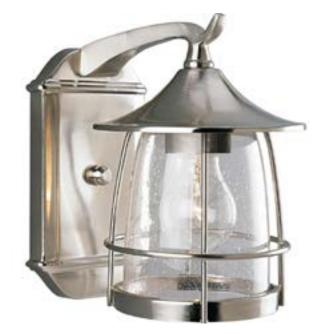

## **Prairie**

Unique cantilevered arms, distinctive roof and wire frames surround clear seeded glass. Aluminum and Brass construction. One-light wall lantern.

Category: Outdoor

Finish: Brushed Nickel (plated)

Construction: Aluminum construction, Brass construction

Glass: Clear seeded glass

Width: 6-3/8" Height: 9-1/8" Depth: 8-1/2" H/CTR: 5-1/4"

| MOUNTING                                             | ELECTRICAL                         | LAMPING                                                    | ADDITIONAL INFORMATION                                                        |
|------------------------------------------------------|------------------------------------|------------------------------------------------------------|-------------------------------------------------------------------------------|
| Wall mounted  Mounting strap for outlet box included | Pre-wired 6" of wire supplied 120V | Quantity: 1<br>100W Medium Base<br>Medium porcelain socket | cCSAus Wet location listed  1 year warranty  Companion fixtures are available |